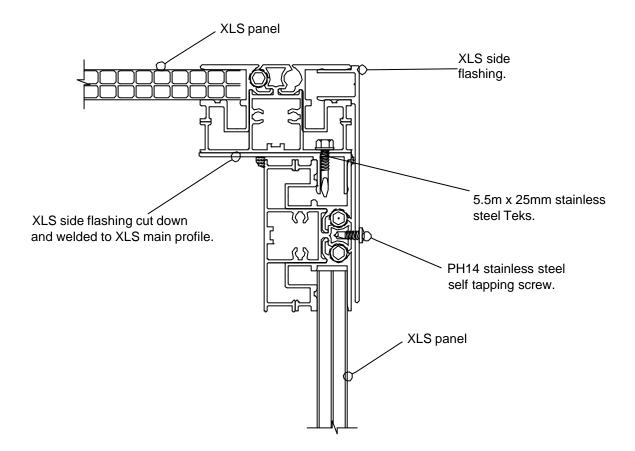

Typical wall abutment detail Prefered

XTRALITE (ROOFLIGHTS) LTD.
SPENCER ROAD,
BLYTH INDUSTRIAL ESTATE,
BLYTH,
NORTHUMBERLAND.
NE24 5TF
E-mail Drawings@xtralite.co.uk

Tel No. (01670) 354157 Fax No. (01670) 364875