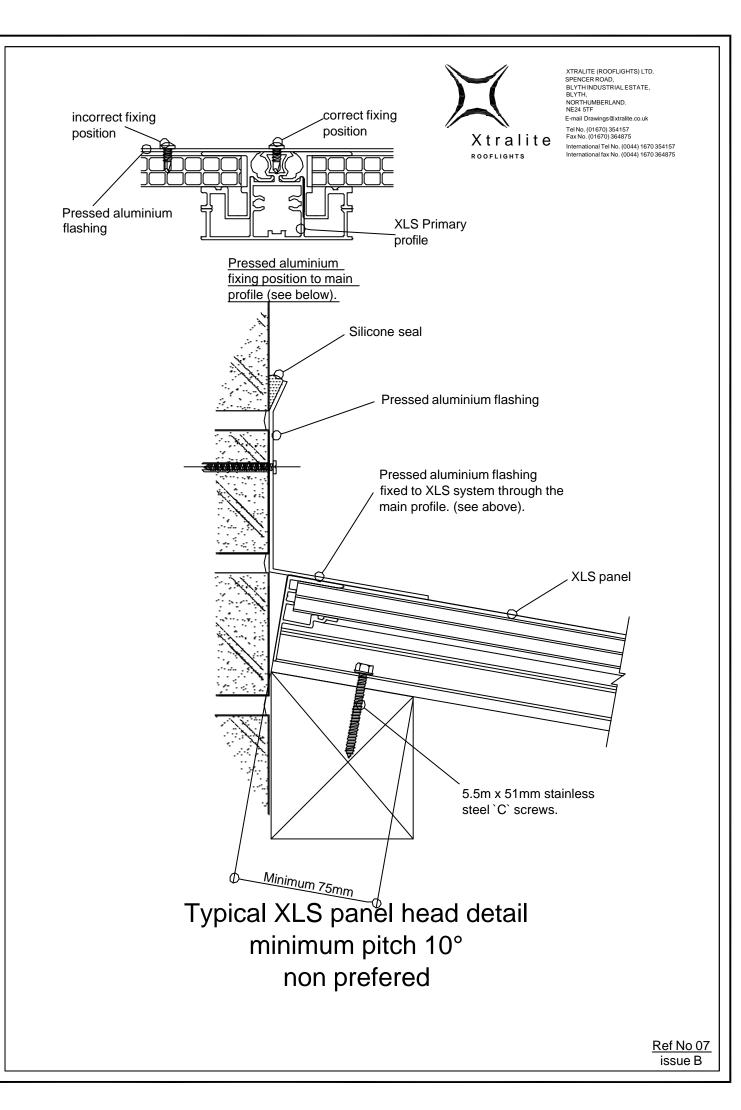

# Typical XLS panel head detail minimum pitch 10° Non prefered

XTRALITE (ROOFLIGHTS) LTD.
SPENCER ROAD,
BLYTHINDUSTRIAL ESTATE,
BLYTH,
NORTHUMBERLAND.
NE24 5TF
E-mail Drawings @ xtralite.co.uk
Tel No. (01670) 354157
Fax No. (01670) 364875