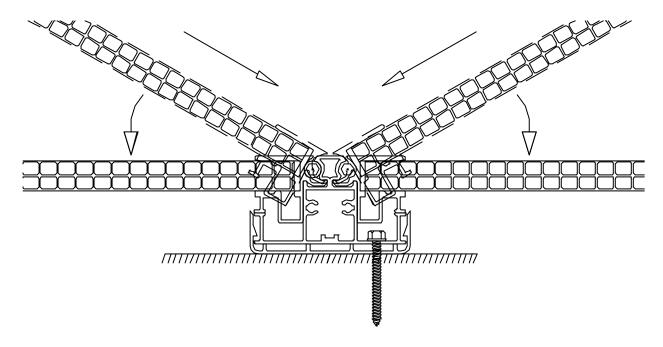

YTH INDUSTRIAL ESTATE,
BLYTH,
NORTHUMBERLAND,
NE24 5TG
E-mail Drawings@xtraite.co.uk
Tel No. (01670) 364157
Fax No. (01670) 36475
International Tel No. (0044) 1670 364875



|                              | Maximum span (A)<br>(unsupported) | Maximum Panel widith (B) |
|------------------------------|-----------------------------------|--------------------------|
| 16mm Multiwall glazing sheet | 3000mm                            | 1000mm                   |

#### XLS Panel Fixing

Ref No 01 Issue A



XTRALITE (ROOFLIGHTS) LTD.
SPENCER ROAD,
BLYTH INDUSTRIAL ESTATE,
BLYTH,
NORTHUMBERLAND.
NE24 5TF
E-mail Drawings@xtrailite.co.uk
Tel No. (01670) 364157
Fax No. (01670) 364875
International Tel No. (0044) 1670 364875



Interlocked XLS panels



## Method of panel insertion and interlocking



Panel insertion from either side

Ref No 3



XTRALITE (ROOFLIGHTS) LTD.
SPENCER ROAD.
BLYTH INDUSTRIAL ESTATE,
BLYTH,
NORTHJUMBERLAND.
NE24 5TF
E-mail Drawings@xtralite.co.uk
Tel No. (01670) 364875
International Tel No. (0044) 1670 354157





XTRALITE (ROOFLIGHTS) LTD. SPENCER ROAD, BLYTH INDUSTRIAL ESTATE, BLYTH, NORTHUMBERLAND.

NE24 5TF E-mail Drawings@xtralite.co.uk

Tel No. (01670) 354157 Fax No. (01670) 364875



XLS breaker panel detail

Ref No 05 issue A





XTRALITE (ROOFLIGHTS) LTD.
SPENCER ROAD.
BLYTH INDUSTRIAL ESTATE,
BLYTH,
NORTHUMBERLAND.
NE24 5TF
E-mail Drawings@xtralite.co.uk
Tel No. (01670) 354157
Fax No. (01670) 364875

International Tel No. (0044) 1670 354157 International fax No. (0044) 1670 364875



ITEM H BAR END CLOSER.

ITEM J IS ONLY SUPPLIED WITH MONOPITCH