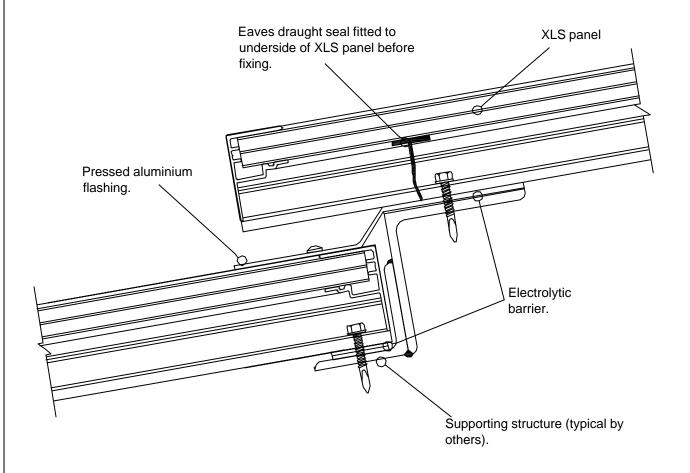

Non prefered



XTRALITE (ROOFLIGHTS) LTD.
SPENCER ROAD,
BLYTH INDUSTRIAL ESTATE,
BLYTH,
NORTHUMBERLAND.
NE24 STF
E-mail Drawings@xtralite.co.uk

Tel No. (01670) 354157 Fax No. (01670) 364875 International Tel No. (0044) 1670 354157 International fax No. (0044) 1670 364875

Lead flashing let into brick course or chase in concrete or stone.

-Side flashing

Pressed aluminium flashing fixed to XLS system through the main profile. (see above).

Ph14 stainless steel self taper.

XLS panel

Typical wall abutment detail Prefered











XTRALITE (ROOFLIGHTS) LTD.
SPENCER ROAD,
BLYTH INDUSTRIAL ESTATE,
BLYTH,
NORTHUMBERLAND.
NE24 5TF
E-mail Drawings@xtralite.co.uk

Tel No. (01670) 354157 Fax No. (01670) 364875

International Tel No. (0044) 1670 354157 International fax No. (0044) 1670 364875



#### Typical detail for XLS panel overlap minimum pitch 10°





XTRALITE (ROOFLIGHTS) LTD.
SPENDER ROAD,
BLYTH INDUSTRIAL ESTATE,
BLYTH,
NORTHUMBERLAND.
NE24 5TF
E-mail Drawings@xtralite.co.uk
Tel No. (01670) 354157
Fax No. (01670) 364875

International Tel No. (0044) 1670 354157 International fax No. (0044) 1670 364875



underside of XLS panel before fixing. XLS panel underclad Dimension to match sureyed curb width.

Eaves draught seal fitted to

Typical curb flashings

Ref No 26 issue A



XTRALITE (ROOFLIGHTS) LTD.
SPENCER ROAD,
BLYTHINDUSTRIAL ESTATE,
BLYTH,
NORTHUMBERLAND.
NE24 5TF
E-mail Drawings@xtralite.co.uk
Tel No. (01670) 354157
Fax No. (01670) 364875
International flan No. (0044) 1670 364875
International fax No. (0044) 1670 364875

Alternative fixing position

XLS panel

A