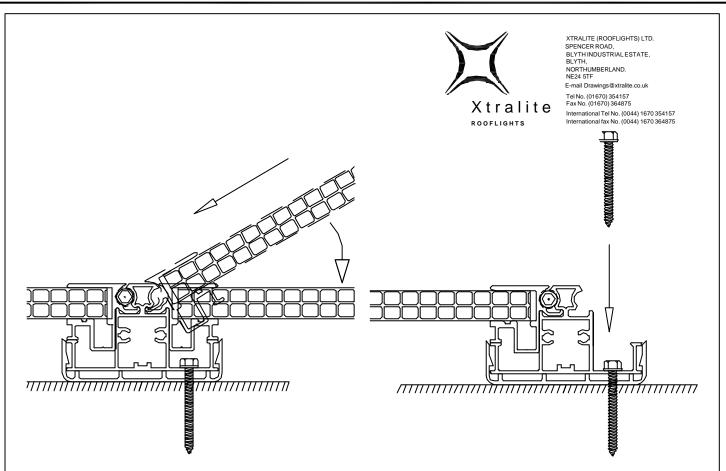

## Method of panel insertion and interlocking

Panel insertion from either side

Ref No 3

XTRALITE (ROOFLIGHTS) LTD.
SPENCER ROAD.
BLYTH INDUSTRIAL ESTATE,
BLYTH,
NORTHJUMBERLAND.
NE24 5TF
E-mail Drawings@xtralite.co.uk
Tel No. (01670) 364875
International Tel No. (0044) 1670 354157