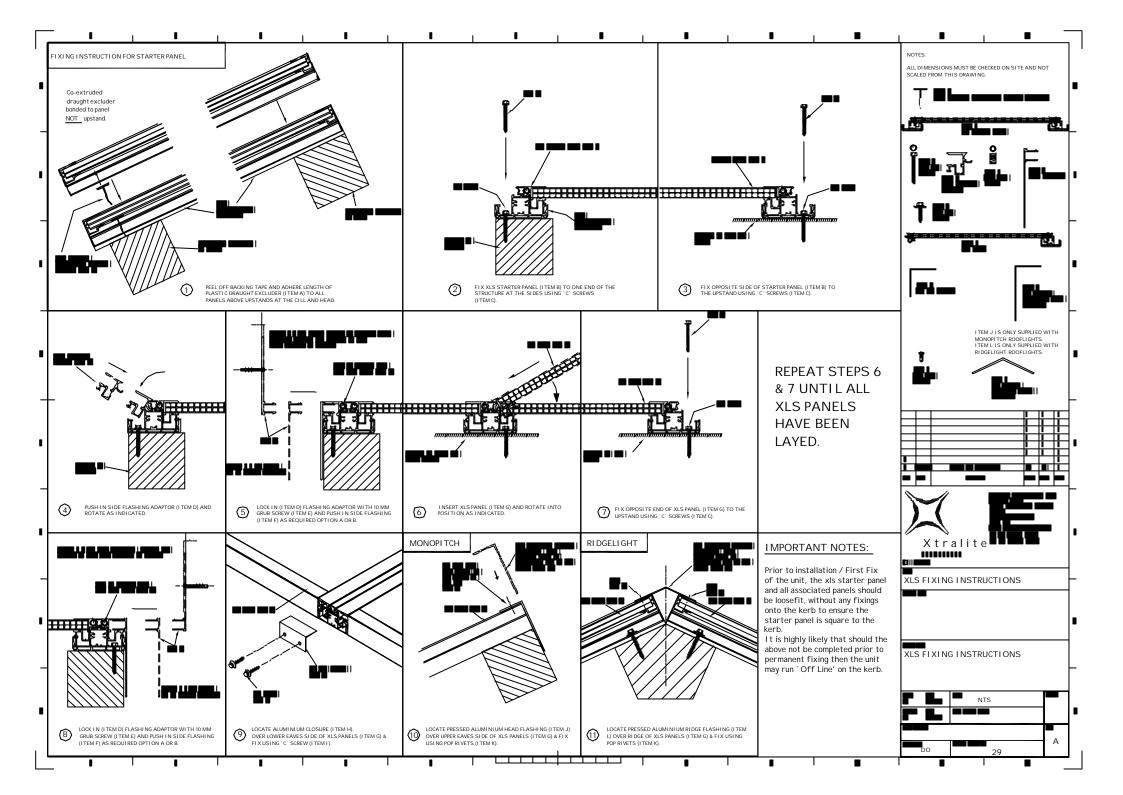

### NOTE! Minimum pitch of 10° needs to be created. Required modifications by others. Existing supportstructure.