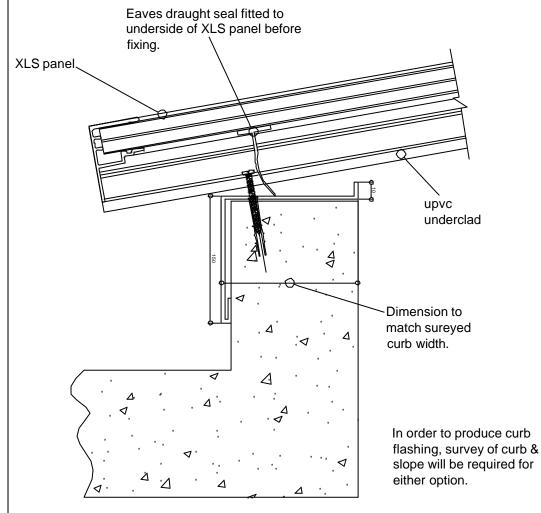

International Tel No. (0044) 1670 354157 International fax No. (0044) 1670 364875

underside of XLS panel before fixing. XLS panel underclad Dimension to match sureyed curb width.

Eaves draught seal fitted to

Typical curb flashings

Ref No 26 issue A

XTRALITE (ROOFLIGHTS) LTD.
SPENCER ROAD,
BLYTHINDUSTRIAL ESTATE,
BLYTH,
NORTHUMBERLAND.
NE24 5TF
E-mail Drawings@xtralite.co.uk
Tel No. (01670) 354157
Fax No. (01670) 364875
International flan No. (0044) 1670 364875
International fax No. (0044) 1670 364875