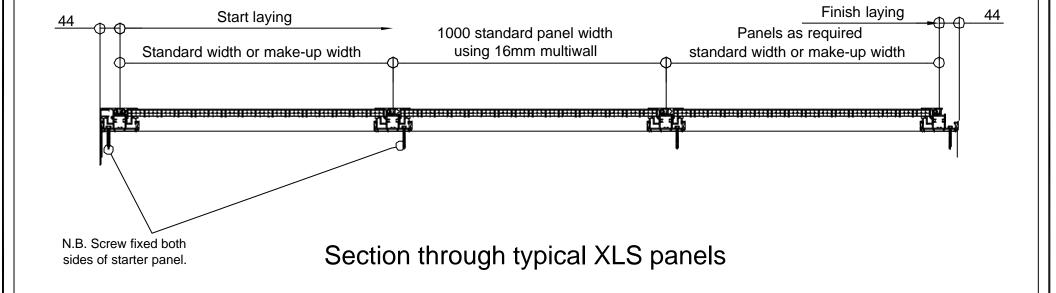

|                              | Maximum span (A)<br>(unsupported) | Maximum Panel widith (B) |
|------------------------------|-----------------------------------|--------------------------|
| 16mm Multiwall glazing sheet | 3000mm                            | 1000mm                   |