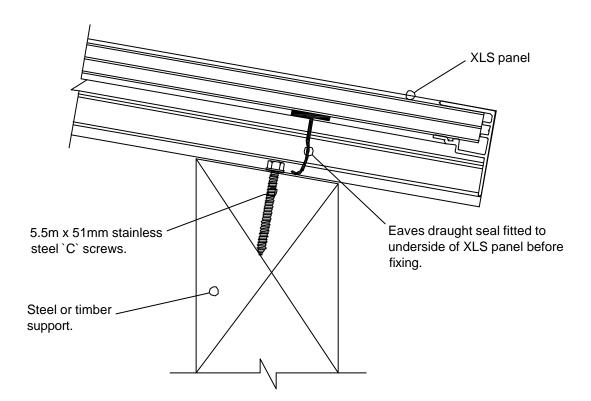

# Typical XLS panel eaves detail minimum pitch 10°

XTRALITE (ROOFLIGHTS) LTD.
SPENCER ROAD,
BLYTH INDUSTRIAL ESTATE,
BLYTH,
NORTHUMBERLAND.
NE24 5TF
E-mail Drawings@xtralite.co.uk
Tel No. (01670) 354157
Fax No. (01670) 364875
International Tel No. (0044) 1670 354157
International fax No. (0044) 1670 364875

#### Typical XLS panel eaves detail minimum pitch 10° Prefered

XTRALITE (ROOFLIGHTS) LTD.
SPENCER ROAD.
BLYTH INDUSTRIAL ESTATE,
BLYTH,
NORTHUMBERLAND.
NE24 5TF
E-mail Drawings@xtralite.co.uk
Tel No. (01670) 354157
Fax No. (01670) 364875