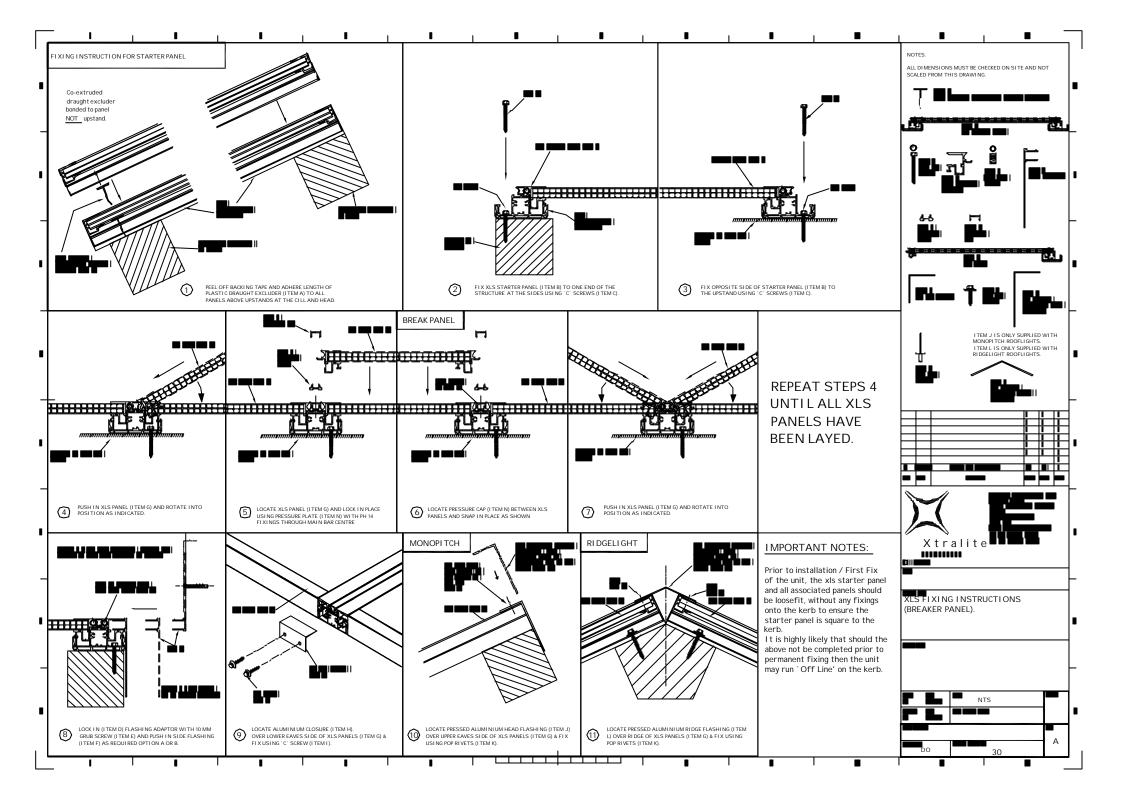

RALITE (ROOFLIGHTS) LTD.
SPENCER ROAD,
BLYTHINDUSTRIAL ESTATE,
BLYTH,
NORTHUMBERLAND.
NE24 5TF
E-mail Drawings@xtralite.co.uk
Tel No. (01670) 354157
Fax No. (01670) 364875
International flan No. (0044) 1670 364875
International fax No. (0044) 1670 364875

Alternative fixing position

XLS panel

Aluminium end cap

5.5m x 25mm stainless steel 'C' screws.

XLS system end cap fixing



XTRALITE (ROOFLIGHTS) LTD.
SPENCER ROAD,
BLYTH INDUSTRIAL ESTATE,
BLYTH,
NORTHUMBERLAND.
NE24 5TF E-mail Drawings@xtralite.co.uk

Tel No. (01670) 354157 Fax No. (01670) 364875 International Tel No. (0044) 1670 354157 International fax No. (0044) 1670 364875



### NOTE! Minimum pitch of 10° needs to be created. Required modifications by others. Existing supportstructure.

### Survey guide Single roof opening