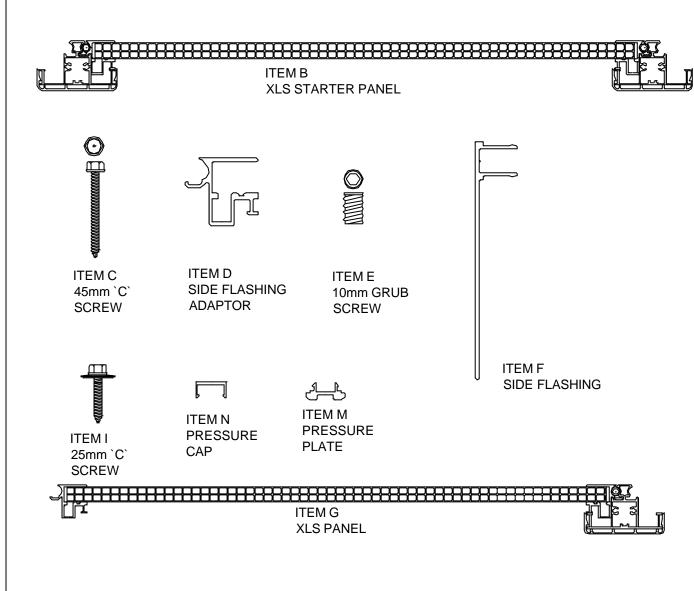

ITEM H BAR END CLOSER.

ITEM J IS ONLY SUPPLIED WITH MONOPITCH ROOFLIGHTS. ITEM L IS ONLY SUPPLIED WITH RIDGELIGHT ROOFLIGHTS.

ITEM J 2mm PRESSED ALUMINIUM HEAD FLASHING ITEM L 2mm PRESSED ALUMINIUM RIDGE FLASHING