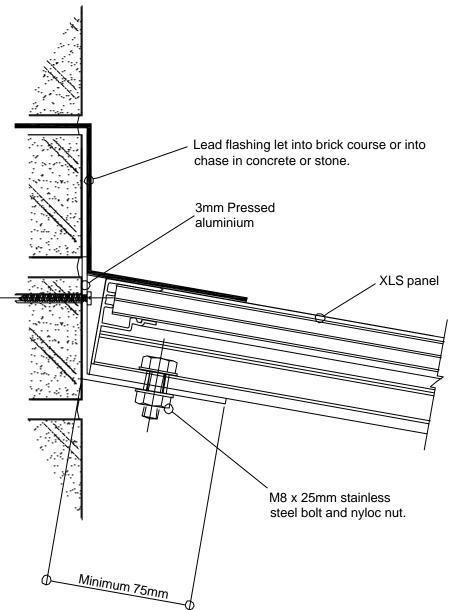

Typical wall abutment detail Prefered

XTRALITE (ROOFLIGHTS) LTD.
SPENCER ROAD,
BLYTH INDUSTRIAL ESTATE,
BLYTH,
NORTHUMBERLAND.
NE24 5TF
E-mail Drawings@xtralite.co.uk

Tel No. (01670) 354157 Fax No. (01670) 364875