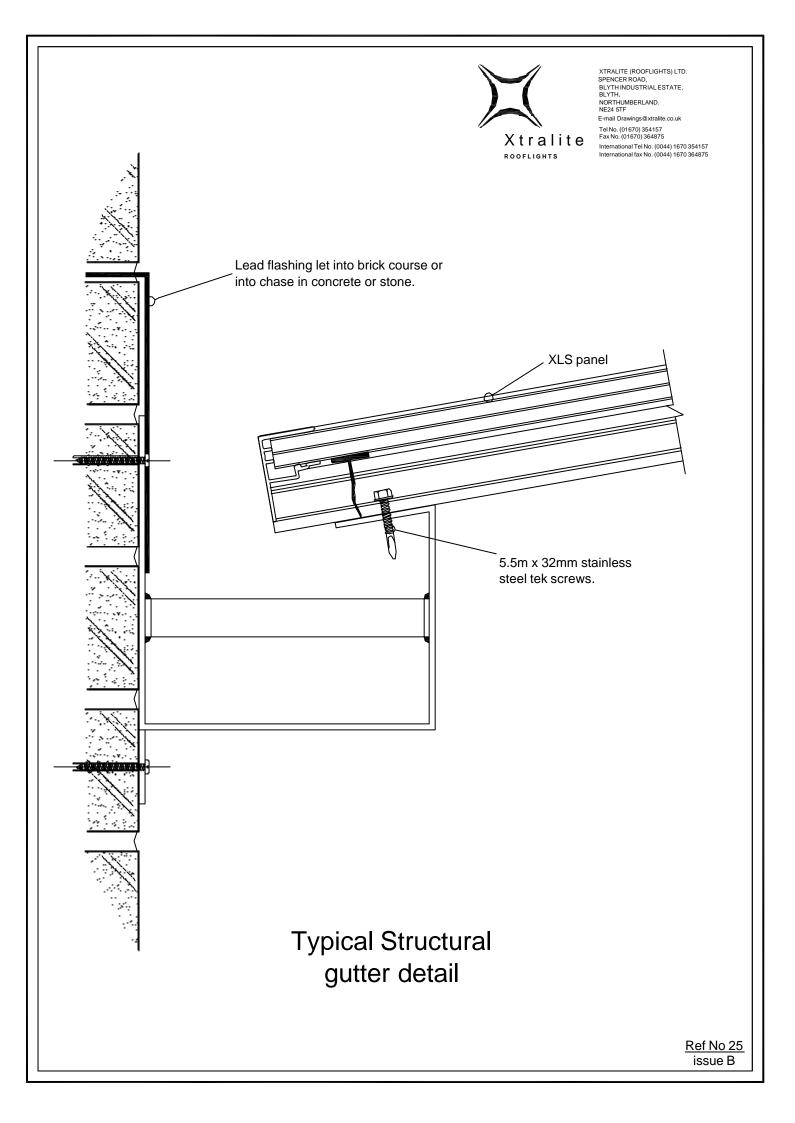

International Tel No. (0044) 1670 354157 International fax No. (0044) 1670 364875

underside of XLS panel before fixing. XLS panel underclad Dimension to match sureyed curb width.

Eaves draught seal fitted to