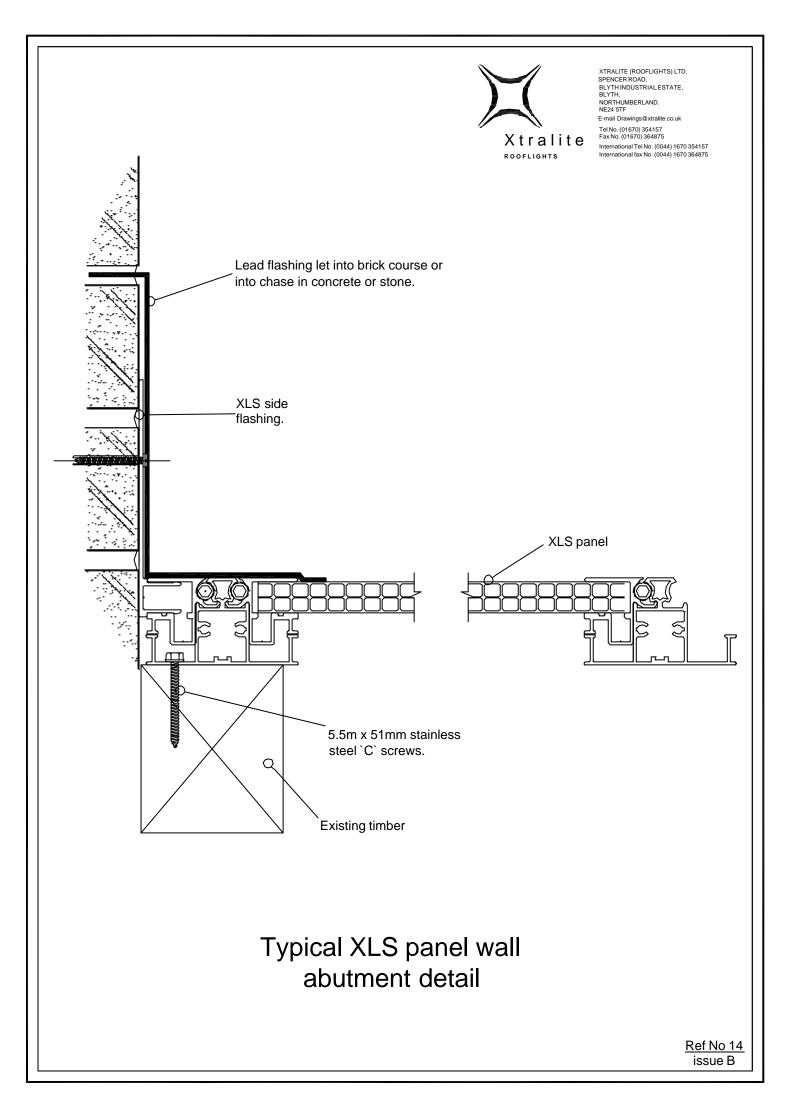

Typical XLS panel wall abutment detail

Non prefered

XTRALITE (ROOFLIGHTS) LTD.
SPENCER ROAD,
BLYTH INDUSTRIAL ESTATE,
BLYTH,
NORTHUMBERLAND.
NE24 STF
E-mail Drawings@xtralite.co.uk

Tel No. (01670) 354157 Fax No. (01670) 364875 International Tel No. (0044) 1670 354157 International fax No. (0044) 1670 364875

Lead flashing let into brick course or chase in concrete or stone.

-Side flashing

Pressed aluminium flashing fixed to XLS system through the main profile. (see above).

Ph14 stainless steel self taper.

XLS panel