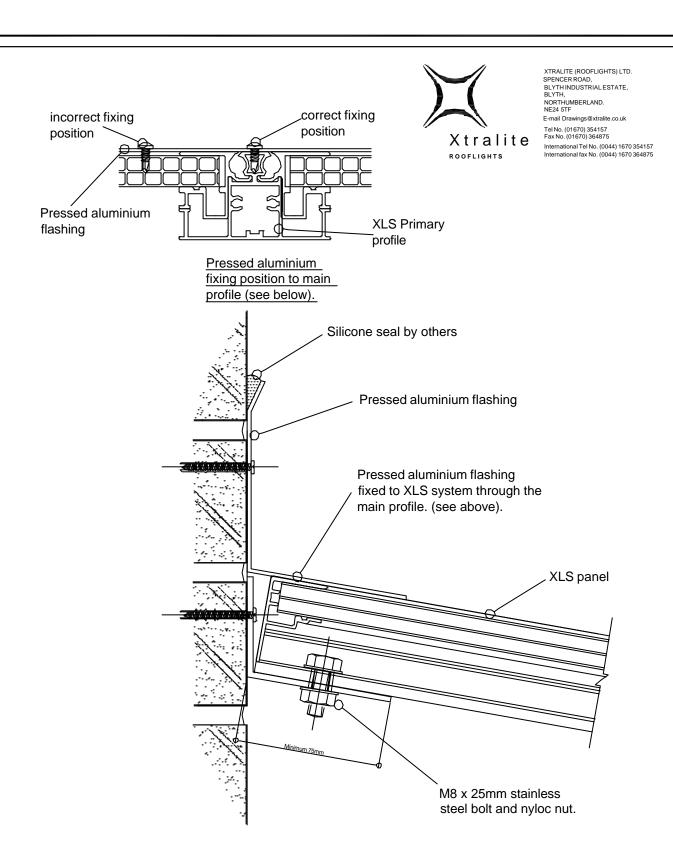

Ref No 06

XTRALITE (ROOFLIGHTS) LTD.
SPENCER ROAD.
BLYTHINDUSTRIAL ESTATE,
BLYTH,
NORTHUMBERLAND.
NE24 5TF
E-mail Drawings@xtralite.co.uk
Tel No. (01670) 354157
Fax No. (01670) 364875

International Tel No. (0044) 1670 354157 International fax No. (0044) 1670 364875