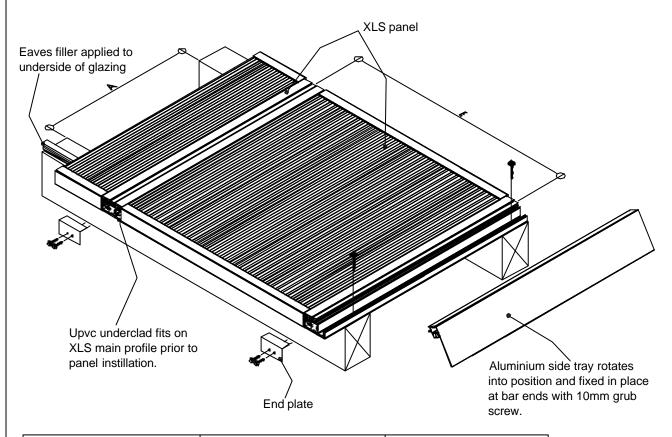

#### XLS Panel Fixing

Ref No 01 Issue A

XTRALITE (ROOFLIGHTS) LTD.
SPENCER ROAD,
BLYTH INDUSTRIAL ESTATE,
BLYTH,
NORTHUMBERLAND.
NE24 5TF
E-mail Drawings@xtrailite.co.uk
Tel No. (01670) 364157
Fax No. (01670) 364875
International Tel No. (0044) 1670 364875

Interlocked XLS panels