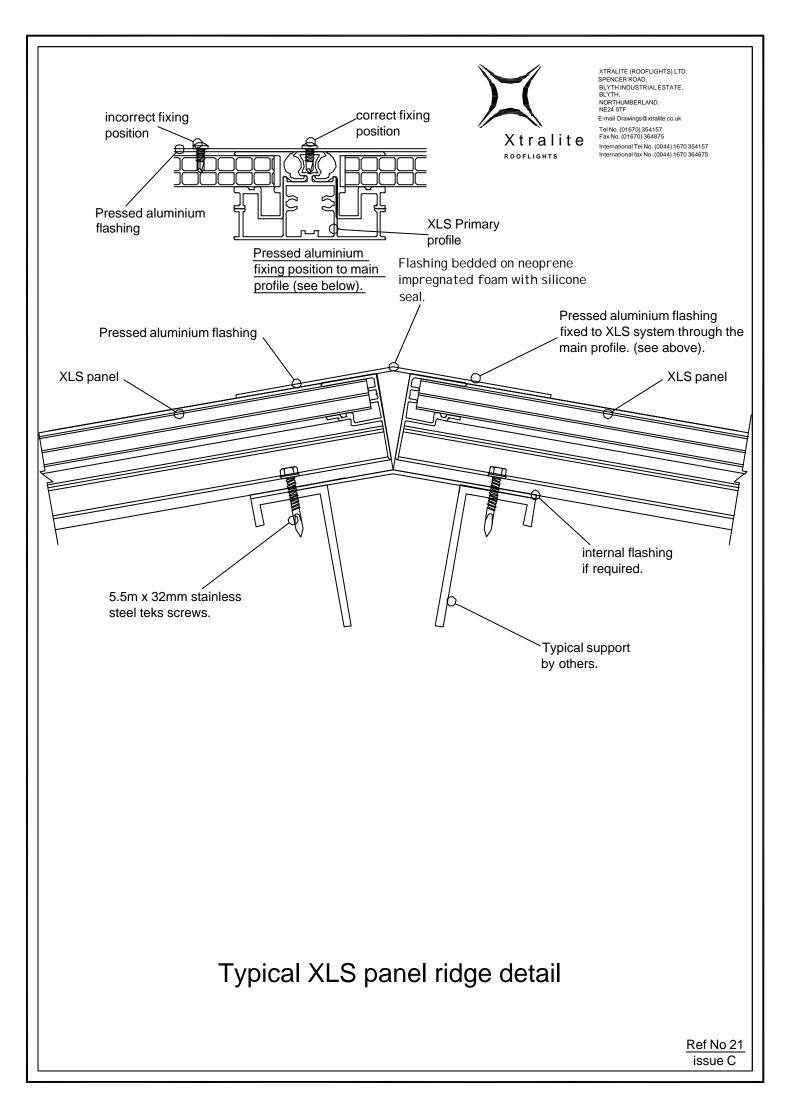

### Typical XLS panel side detail

XTRALITE (ROOFLIGHTS) LTD.
SPENCER ROAD,
BLYTH INDUSTRIAL ESTATE,
BLYTH,
NORTHUMBERLAND.
NE24 5TF
E-mail Drawings@xtralite.co.uk
Tel No. (01670) 354157
Fax No. (01670) 364875
International Tel No. (0044) 1670 354157
International fax No. (0044) 1670 364875

Typical XLS panel wall abutment detail

Non prefered

XTRALITE (ROOFLIGHTS) LTD.
SPENCER ROAD,
BLYTH INDUSTRIAL ESTATE,
BLYTH,
NORTHUMBERLAND.
NE24 STF
E-mail Drawings@xtralite.co.uk

Tel No. (01670) 354157 Fax No. (01670) 364875 International Tel No. (0044) 1670 354157 International fax No. (0044) 1670 364875

Lead flashing let into brick course or chase in concrete or stone.

-Side flashing

Pressed aluminium flashing fixed to XLS system through the main profile. (see above).

Ph14 stainless steel self taper.

XLS panel