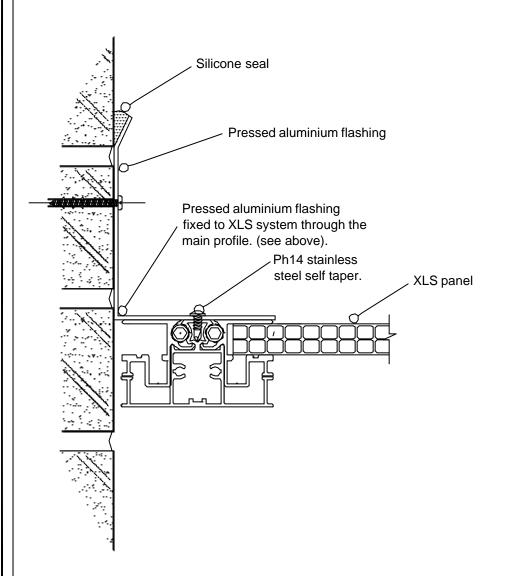

Lead flashing let into brick course or chase in concrete or stone.

-Side flashing

Pressed aluminium flashing fixed to XLS system through the main profile. (see above).

Ph14 stainless steel self taper.

XLS panel

Typical wall abutment detail Prefered

XTRALITE (ROOFLIGHTS) LTD.
SPENCER ROAD,
BLYTH INDUSTRIAL ESTATE,
BLYTH,
NORTHUMBERLAND.
NE24 5TF
E-mail Drawings@xtralite.co.uk

Tel No. (01670) 354157 Fax No. (01670) 364875