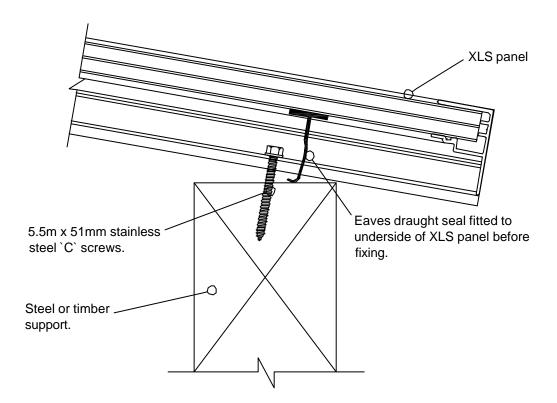

# Typical XLS panel eaves detail minimum pitch 10°

XTRALITE (ROOFLIGHTS) LTD.
SPENCER ROAD,
BLYTH INDUSTRIAL ESTATE,
BLYTH,
NORTHUMBERLAND.
NE24 5TF
E-mail Drawings@xtralite.co.uk
Tel No. (01670) 354157
Fax No. (01670) 364875
International Tel No. (0044) 1670 354157
International fax No. (0044) 1670 364875

#### Typical XLS panel eaves detail minimum pitch 10° Prefered

XTRALITE (ROOFLIGHTS) LTD.
SPENCER ROAD.
BLYTH INDUSTRIAL ESTATE,
BLYTH,
NORTHUMBERLAND.
NE24 5TF
E-mail Drawings@xtralite.co.uk
Tel No. (01670) 354157
Fax No. (01670) 364875