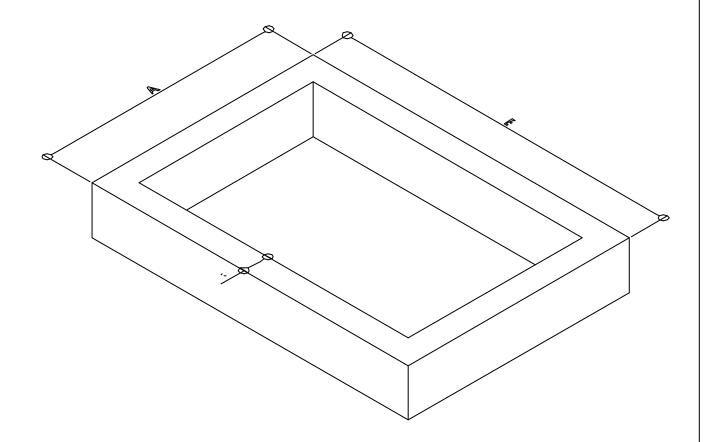

nel before fixing. XLS panel underclad Dimension to match sureyed curb width.

Eaves draught seal fitted to

Typical curb flashings

Ref No 26 issue A



XTRALITE (ROOFLIGHTS) LTD.
SPENCER ROAD,
BLYTHINDUSTRIAL ESTATE,
BLYTH,
NORTHUMBERLAND.
NE24 5TF
E-mail Drawings@xtralite.co.uk
Tel No. (01670) 354157
Fax No. (01670) 364875
International flan No. (0044) 1670 364875
International fax No. (0044) 1670 364875

Alternative fixing position

XLS panel

Aluminium end cap

5.5m x 25mm stainless steel 'C' screws.

XLS system end cap fixing



XTRALITE (ROOFLIGHTS) LTD.
SPENCER ROAD,
BLYTH INDUSTRIAL ESTATE,
BLYTH,
NORTHUMBERLAND.
NE24 5TF E-mail Drawings@xtralite.co.uk

Tel No. (01670) 354157 Fax No. (01670) 364875 International Tel No. (0044) 1670 354157 International fax No. (0044) 1670 364875



### NOTE! Minimum pitch of 10° needs to be created. Required modifications by others. Existing supportstructure.

### Survey guide Single roof opening