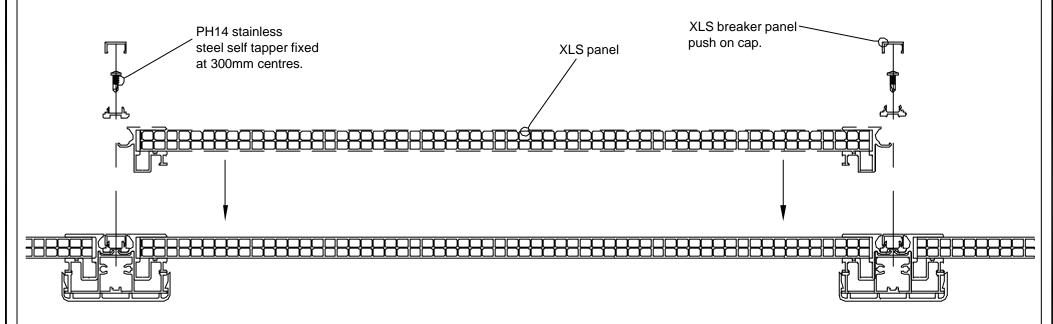

XTRALITE (ROOFLIGHTS) LTD. SPENCER ROAD, BLYTH INDUSTRIAL ESTATE, BLYTH, NORTHUMBERLAND.

NE24 5TF E-mail Drawings@xtralite.co.uk

Tel No. (01670) 354157 Fax No. (01670) 364875

XLS breaker panel detail

Ref No 05 issue A

ITEM H BAR END CLOSER.

ITEM J IS ONLY SUPPLIED WITH MONOPITCH ROOFLIGHTS. ITEM L IS ONLY SUPPLIED WITH RIDGELIGHT ROOFLIGHTS.

ITEM J 2mm PRESSED ALUMINIUM HEAD FLASHING ITEM L 2mm PRESSED ALUMINIUM RIDGE FLASHING