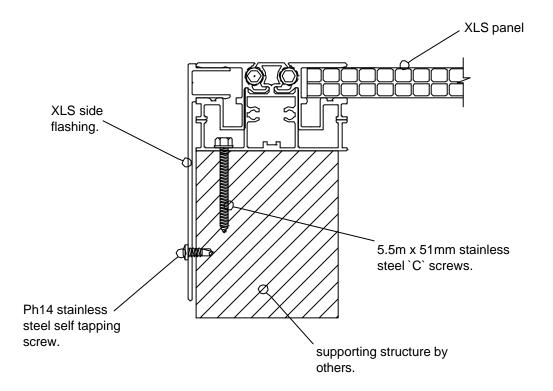

### Typical XLS panel side detail

XTRALITE (ROOFLIGHTS) LTD.
SPENCER ROAD,
BLYTH INDUSTRIAL ESTATE,
BLYTH,
NORTHUMBERLAND.
NE24 5TF
E-mail Drawings@xtralite.co.uk
Tel No. (01670) 354157
Fax No. (01670) 364875
International Tel No. (0044) 1670 354157
International fax No. (0044) 1670 364875