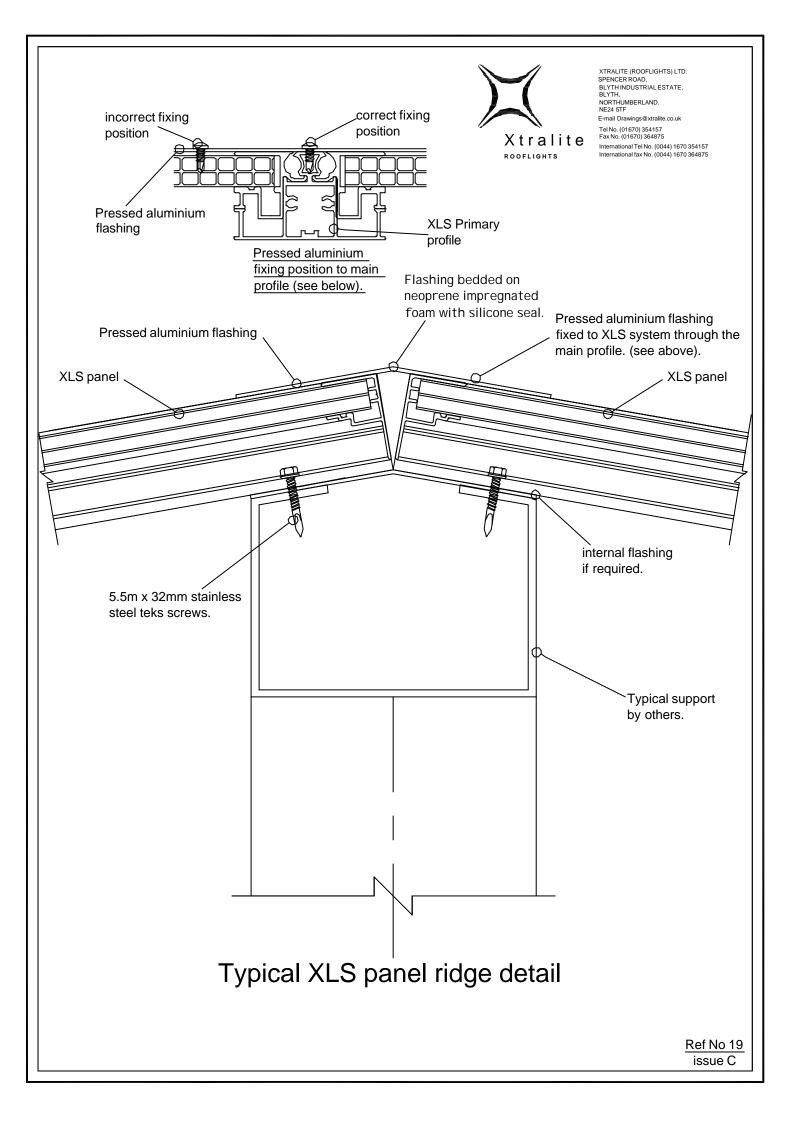

### Typical XLS panel side detail

XTRALITE (ROOFLIGHTS) LTD.
SPENCER ROAD,
BLYTH INDUSTRIAL ESTATE,
BLYTH,
NORTHUMBERLAND.
NE24 5TF
E-mail Drawings@xtralite.co.uk
Tel No. (01670) 354157
Fax No. (01670) 364875
International Tel No. (0044) 1670 354157
International fax No. (0044) 1670 364875