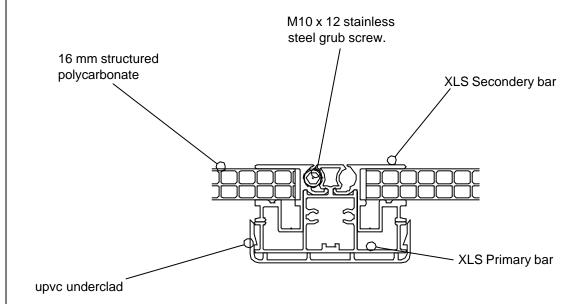

tructions (breaker panel). |



XTRALITE (ROOFLIGHTS) LTD.
SPENDER ROAD,
BLYTH INDUSTRIAL ESTATE,
BLYTH,
NORTHUMBERLAND,
NE24 5TG
E-mail Drawings@xtraite.co.uk
Tel No. (01670) 364157
Fax No. (01670) 36475
International Tel No. (0044) 1670 364875



|                              | Maximum span (A)<br>(unsupported) | Maximum Panel widith (B) |
|------------------------------|-----------------------------------|--------------------------|
| 16mm Multiwall glazing sheet | 3000mm                            | 1000mm                   |

#### XLS Panel Fixing

Ref No 01 Issue A



XTRALITE (ROOFLIGHTS) LTD.
SPENCER ROAD,
BLYTH INDUSTRIAL ESTATE,
BLYTH,
NORTHUMBERLAND.
NE24 5TF
E-mail Drawings@xtrailite.co.uk
Tel No. (01670) 364157
Fax No. (01670) 364875
International Tel No. (0044) 1670 364875



Interlocked XLS panels



## Method of panel insertion and interlocking



Panel insertion from either side

Ref No 3



XTRALITE (ROOFLIGHTS) LTD.
SPENCER ROAD.
BLYTH INDUSTRIAL ESTATE,
BLYTH,
NORTHJUMBERLAND.
NE24 5TF
E-mail Drawings@xtralite.co.uk
Tel No. (01670) 364875
International Tel No. (0044) 1670 354157





XTRALITE (ROOFLIGHTS) LTD. SPENCER ROAD, BLYTH INDUSTRIAL ESTATE, BLYTH, NORTHUMBERLAND.

NE24 5TF E-mail Drawings@xtralite.co.uk

Tel No. (01670) 354157 Fax No. (01670) 364875



XLS breaker panel detail

Ref No 05 issue A





XTRALITE (ROOFLIGHTS) LTD.
SPENCER ROAD.
BLYTH INDUSTRIAL ESTATE,
BLYTH,
NORTHUMBERLAND.
NE24 5TF
E-mail Drawings@xtralite.co.uk
Tel No. (01670) 354157
Fax No. (01670) 364875

International Tel No. (0044) 1670 354157 International fax No. (0044) 167