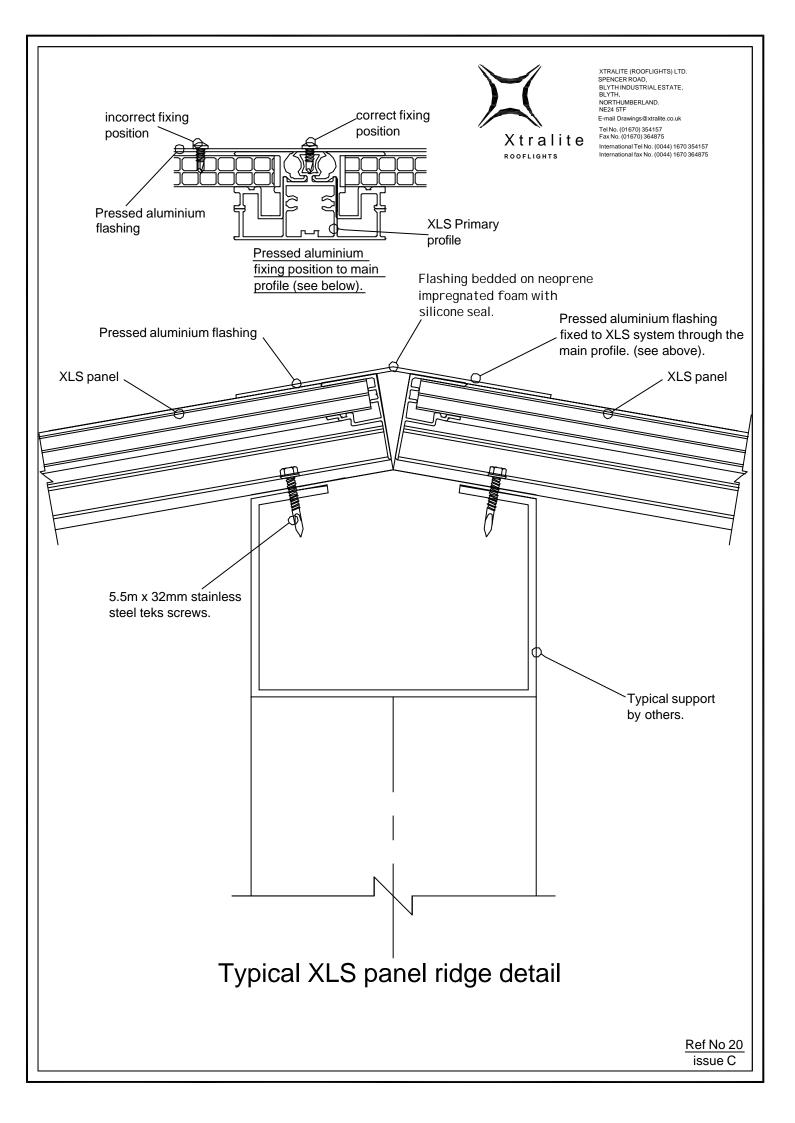

Typical XLS panel wall abutment detail

Non prefered

XTRALITE (ROOFLIGHTS) LTD.
SPENCER ROAD,
BLYTH INDUSTRIAL ESTATE,
BLYTH,
NORTHUMBERLAND.
NE24 STF
E-mail Drawings@xtralite.co.uk

Tel No. (01670) 354157 Fax No. (01670) 364875 International Tel No. (0044) 1670 354157 International fax No. (0044) 1670 364875