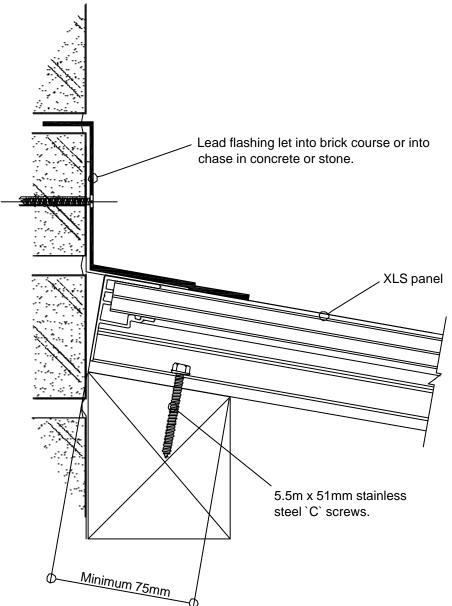

Typical XLS panel wall abutment detail

Non prefered

XTRALITE (ROOFLIGHTS) LTD.
SPENCER ROAD,
BLYTH INDUSTRIAL ESTATE,
BLYTH,
NORTHUMBERLAND.
NE24 STF
E-mail Drawings@xtralite.co.uk

Tel No. (01670) 354157 Fax No. (01670) 364875 International Tel No. (0044) 1670 354157 International fax No. (0044) 1670 364875

Lead flashing let into brick course or chase in concrete or stone.

-Side flashing

Pressed aluminium flashing fixed to XLS system through the main profile. (see above).

Ph14 stainless steel self taper.

XLS panel