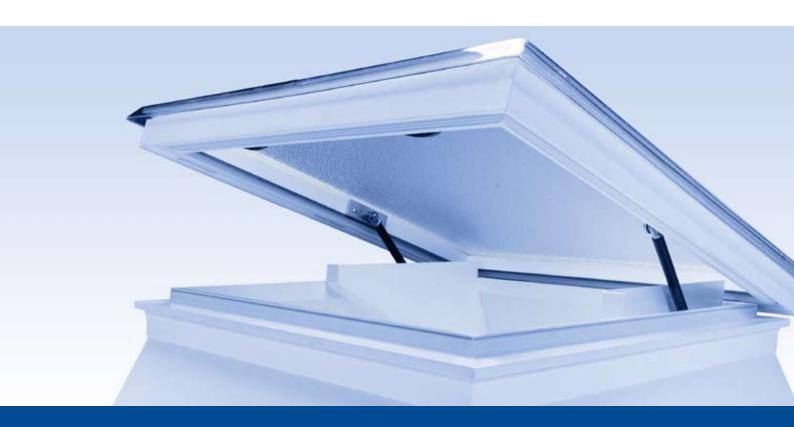

# **Product Portfolio** Rooflights Access Hatches

Xtralite has a range of bespoke access hatches for each of the X-Two, X-Three and X-Five modular rooflight ranges. Hatches use either gas springs or an electric motor to facilitate a 90° opening.

The access hatches are configured to match a range of specifier's requirements including roof attachment and security options: