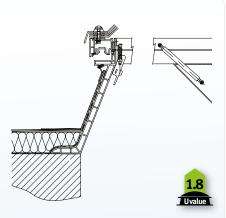

#### X-Two

Meets the requirements of part L with a U value of 1.8, thermoplastic construction 'glazed' with either double glazed glass, triple skinned polycarbonate or solid finish.

Roof attachment options: A, B, C & D. Security options: SS, SF and IG\*.