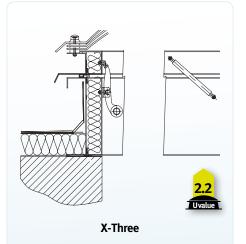

Thermally broken metal system with a U Value of 2.2, 'glazed' with either double glazed glass, triple skinned polycarbonate or solid finish. Metal frames and kerbs are white as standard, coloured on request.