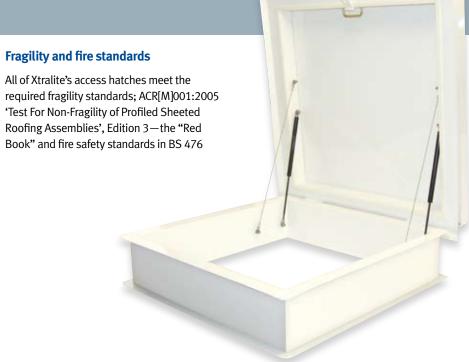

# Product Portfolio Xtralite Access Hatches

a bespoke range of glass and polycarbonate access hatches

# **Product Portfolio** Rooflights Access Hatches

Xtralite has a range of bespoke access hatches for each of the X-Two, X-Three and X-Five modular rooflight ranges. Hatches use either gas springs or an electric motor to facilitate a 90° opening.