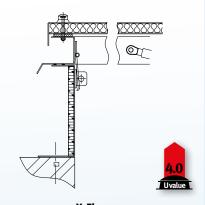

# **Product Portfolio** Rooflights Access Hatches

Xtralite has a range of bespoke access hatches for each of the X-Two, X-Three and X-Five modular rooflight ranges. Hatches use either gas springs or an electric motor to facilitate a 90° opening.

#### X-Two

Meets the requirements of part L with a U value of 1.8, thermoplastic construction 'glazed' with either double glazed glass, triple skinned polycarbonate or solid finish.

Roof attachment options: A, B, C & D. Security options: SS, SF and IG\*.