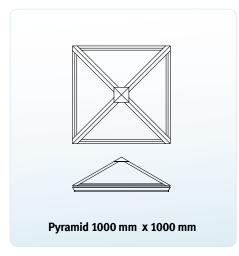

## Product Portfolio Rooflights S-Line

The S-Line range of standard glass rooflights are a cost effective and safe solution for providing light in a diverse range of buildings from private housing through to major commercial construction projects. Designed and manufactured in the UK by Xtralite, the leader in rooflight production, they are available in four distinctive styles—pyramid, ridgelight, pyramid lantern and ridgelight lantern, the key benefits of these being:

Specialist glazing options are available though this may affect delivery times.

Sizes are as shown below.

\* Please note the size refers to the overall finished kerb size including weatherproofing.

| Guide Sizes (mm)            |                                   |
|-----------------------------|-----------------------------------|
| Pyramid/<br>Pyramid Lantern | Ridgelight/<br>Ridgelight Lantern |
| 1000 x 1000                 | 1000 x 1200                       |
| 1200 x 1200                 | 1000 x 1500                       |
| 1500 x 1500                 | 1200 x 3000                       |
| 1800 x 1800                 | 1500 X 1800                       |
| 2000 x 2000                 | 1500 x 2400                       |
|                             | 1500 x 3000                       |
|                             | 1800 x 3000                       |
|                             | 2000 x 3000                       |