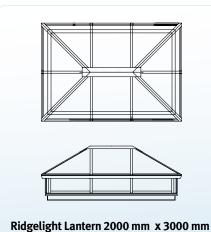

## Product Portfolio Rooflights S-Line

The S-Line range of standard glass rooflights are a cost effective and safe solution for providing light in a diverse range of buildings from private housing through to major commercial construction projects. Designed and manufactured in the UK by Xtralite, the leader in rooflight production, they are available in four distinctive styles—pyramid, ridgelight, pyramid lantern and ridgelight lantern, the key benefits of these being:

Specialist glazing options are available though this may affect delivery times.

Sizes are as shown below.

\* Please note the size refers to the overall finished kerb size including weatherproofing.

| Guide Sizes (mm)            |                                   |
|-----------------------------|-----------------------------------|
| Pyramid/<br>Pyramid Lantern | Ridgelight/<br>Ridgelight Lantern |
| 1000 x 1000                 | 1000 x 1200                       |
| 1200 x 1200                 | 1000 x 1500                       |
| 1500 x 1500                 | 1200 x 3000                       |
| 1800 x 1800                 | 1500 X 1800                       |
| 2000 x 2000                 | 1500 x 2400                       |
|                             | 1500 x 3000                       |
|                             | 1800 x 3000                       |
|                             | 2000 x 3000                       |