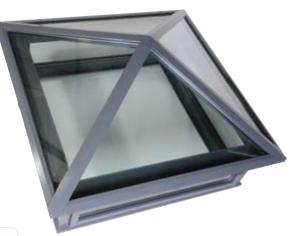

## Product Portfolio Rooflights S-Line

The S-Line range of standard glass rooflights are a cost effective and safe solution for providing light in a diverse range of buildings from private housing through to major commercial construction projects. Designed and manufactured in the UK by Xtralite, the leader in rooflight production, they are available in four distinctive styles—pyramid, ridgelight, pyramid lantern and ridgelight lantern, the key benefits of these being:

 Lightweight aluminium weather-resistant frame

- Heat loss minimised with toughened outer, 16 mm cavity and laminated low e inner
- Low 'U' value as required by Part L
- Standard product is available within two weeks of confirmed order
- Supply only or supply and install
- 'Non-fragile, Class B' rating classified to ACR[M]001:2005.