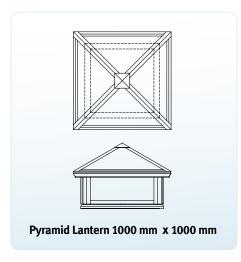

## Product Portfolio Rooflights S-Line

The S-Line range of standard glass rooflights are a cost effective and safe solution for providing light in a diverse range of buildings from private housing through to major commercial construction projects. Designed and manufactured in the UK by Xtralite, the leader in rooflight production, they are available in four distinctive styles—pyramid, ridgelight, pyramid lantern and ridgelight lantern, the key benefits of these being:

Specialist glazing options are available though this may affect delivery times.

Sizes are as shown below.

\* Please note the size refers to the overall finished kerb size including weatherproofing.

| Guide Sizes (mm)            |                                   |
|-----------------------------|-----------------------------------|
| Pyramid/<br>Pyramid Lantern | Ridgelight/<br>Ridgelight Lantern |
| 1000 x 1000                 | 1000 x 1200                       |
| 1200 x 1200                 | 1000 x 1500                       |
| 1500 x 1500                 | 1200 x 3000                       |
| 1800 x 1800                 | 1500 X 1800                       |
| 2000 x 2000                 | 1500 x 2400                       |
|                             | 1500 x 3000                       |
|                             | 1800 x 3000                       |
|                             | 2000 x 3000                       |