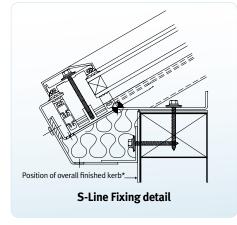

Specialist glazing options are available though this may affect delivery times.

Sizes are as shown below.

\* Please note the size refers to the overall finished kerb size including weatherproofing.

| Guide Sizes (mm)            |                                   |
|-----------------------------|-----------------------------------|
| Pyramid/<br>Pyramid Lantern | Ridgelight/<br>Ridgelight Lantern |
| 1000 x 1000                 | 1000 x 1200                       |
| 1200 x 1200                 | 1000 x 1500                       |
| 1500 x 1500                 | 1200 x 3000                       |
| 1800 x 1800                 | 1500 X 1800                       |
| 2000 x 2000                 | 1500 x 2400                       |
|                             | 1500 x 3000                       |
|                             | 1800 x 3000                       |
|                             | 2000 x 3000                       |