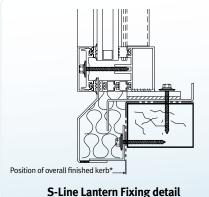

Specialist glazing options are available though this may affect delivery times.

Sizes are as shown below.

\* Please note the size refers to the overall finished kerb size including weatherproofing.

| Guide Sizes (mm)            |                                   |
|-----------------------------|-----------------------------------|
| Pyramid/<br>Pyramid Lantern | Ridgelight/<br>Ridgelight Lantern |
| 1000 x 1000                 | 1000 x 1200                       |
| 1200 x 1200                 | 1000 x 1500                       |
| 1500 x 1500                 | 1200 x 3000                       |
| 1800 x 1800                 | 1500 X 1800                       |
| 2000 x 2000                 | 1500 x 2400                       |
|                             | 1500 x 3000                       |
|                             | 1800 x 3000                       |
|                             | 2000 x 3000                       |