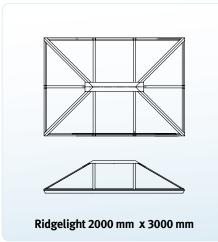

## Product Portfolio Rooflights S-Line

The S-Line range of standard glass rooflights are a cost effective and safe solution for providing light in a diverse range of buildings from private housing through to major commercial construction projects. Designed and manufactured in the UK by Xtralite, the leader in rooflight production, they are available in four distinctive styles—pyramid, ridgelight, pyramid lantern and ridgelight lantern, the key benefits of these being:

Specialist glazing options are available though this may affect delivery times.

Sizes are as shown below.

\* Please note the size refers to the overall finished kerb size including weatherproofing.

| Guide Sizes (mm)            |                                   |
|-----------------------------|-----------------------------------|
| Pyramid/<br>Pyramid Lantern | Ridgelight/<br>Ridgelight Lantern |
| 1000 x 1000                 | 1000 x 1200                       |
| 1200 x 1200                 | 1000 x 1500                       |
| 1500 x 1500                 | 1200 x 3000                       |
| 1800 x 1800                 | 1500 X 1800                       |
| 2000 x 2000                 | 1500 x 2400                       |
|                             | 1500 x 3000                       |
|                             | 1800 x 3000                       |
|                             | 2000 x 3000                       |