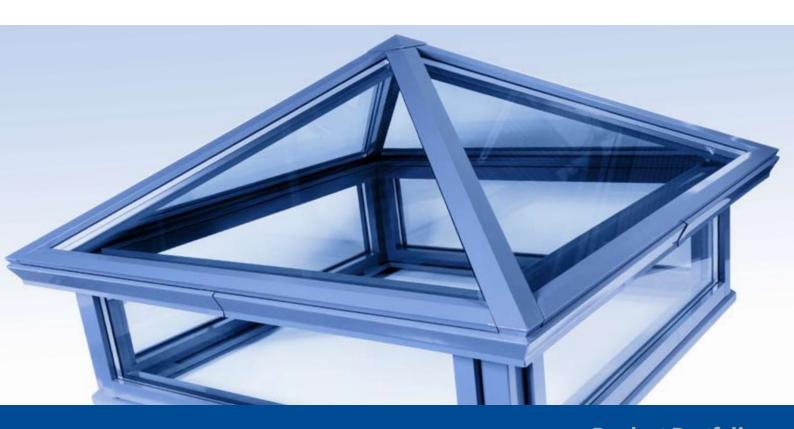

## Product Portfolio Xtralite S-Line

a distinctive and versatile range of standard glass rooflights

## Product Portfolio Rooflights S-Line

The S-Line range of standard glass rooflights are a cost effective and safe solution for providing light in a diverse range of buildings from private housing through to major commercial construction projects. Designed and manufactured in the UK by Xtralite, the leader in rooflight production, they are available in four distinctive styles—pyramid, ridgelight, pyramid lantern and ridgelight lantern, the key benefits of these being: